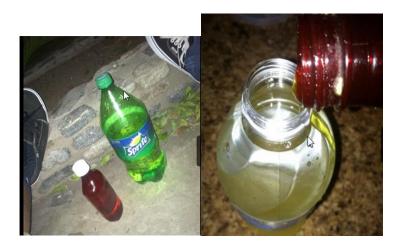

## **Geo Listening Advisory #4**

December 5, 2013

Geo Listening will notify client and non-client school district leaders when it has discovered safety or disruptive actions trending on Social Networks. These advisories will be sent to leadership via email. Geo Listening analysts have found posts about the misuse of prescription cough medicine and soda. It is commonly referred to as, "purple drank." There are numerous slang terms for purple drank, including sizzurp, lean, syrup, drank, barre, purple jelly, Texas tea, and Tsikuni.

Urban dictionary: codeine/promethazine cough syrup mixed in with some sprite and/or 7up. Purple drank is a slang term for a recreational drug popular in the hip hop community in the southern United States, originating in Houston, Texas. It became popular by the hip hop star, "Lil Wayne". It is highly addictive

We will contact districts where we have been able to positively identify a student or school/district name with more detailed information. Here are several of the images/links that we have seen thus far.