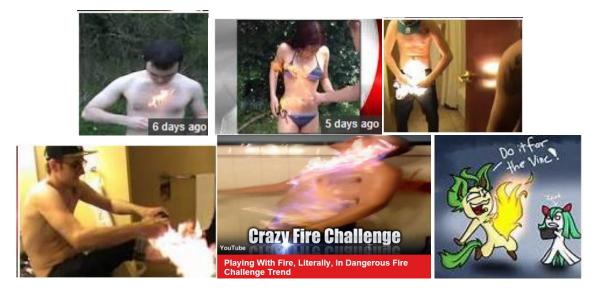

Fire challenge is an activity which refers to the application of flammable liquids to one's body and then setting the liquids aflame, while being video recorded. The aftermath is then posted to social media sites. It has become so popular that a quick YouTube search for the term "fire challenge" turned up tens of thousands of videos. In the videos, teens typically apply flammable liquid to their bodies and then flick a lighter. They quickly douse the flames before they can be hurt, but not everyone is quick enough.

Firefighters, police officers and media sources have chastised and spoken out against the activity, hoping to dissuade individuals from trying it. The effect of the Fire Challenge is immediate, 1st through 3rd degree burns are the direct results of undergoing the activity.